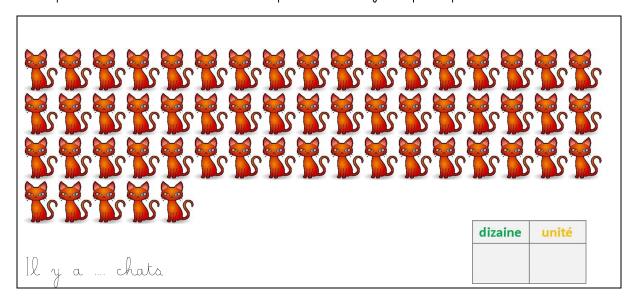

|               |

Quel jour sommes-nous aujourd'hui?

Quel jour étions-nous hier?

Quel jour serons-nous demain?

| (Numoration    |
|----------------|
| The had accept |
|                |

#### Continue la suite des nombres :

| 8  | 9  |  |  |  |  |
|----|----|--|--|--|--|
| 17 | 18 |  |  |  |  |
| 32 | 33 |  |  |  |  |

## Ecris tous les nombres entre 16 et 22 puis entre 47 et 53

Exemple : tous les nombres entre 8 et 12 : **8**-9-10-11-**12** 

## Compte à l'envers à partir de 20 le plus vite possible.

#### Relie les nombres aux mots-nombres

- 63
- 33 •
- **13** •
- 38
- 65 •

- trente-huit
- soixante-cinq
- soixante-trois
- trente-trois
- treize

## Compte le nombre de chats (pense à regrouper par dix)



# 

#### Calcul mental:

- 7 + 8 =
- 5+8=
- 8+8=
- 3 + 8 =

- 6+8=
- 9+8=
- 2+8=
- 4+8=

### <u>Calcul mental:</u>

8-2=

- 7-2=
- 3-2=
- 6-2=

- 5-2=
- 2-2=
- 4-2=
- 9-2=

| Prolème                                                                         |
|---------------------------------------------------------------------------------|
| Lilou a 17 billes. À la récréation du matin, elle en a gagné 8                  |
| et à la récréation de l'après-midi, elle en a gagné 3. Combien                  |
| de billes a-t-elle le soir en rentrant chez elle?  Zone de calcul ou de dessin: |
|                                                                                 |
|                                                                                 |
|